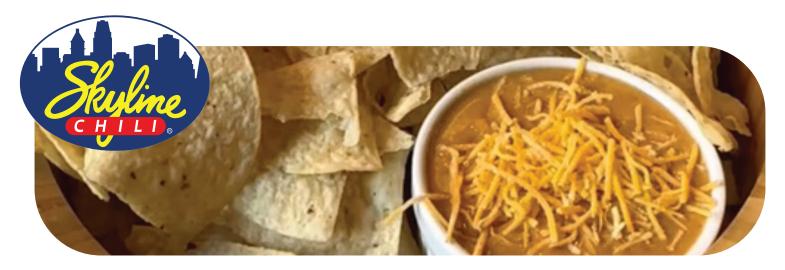

## **SKYLINE CHILI CON QUESO**

## **Recipe:**

- 1. Melt 2 tablespoons of unsalted butter on low-medium heat
- 2. Whisk in 2.5 cups of whole milk
- 3. Add in <sup>1</sup>/<sub>4</sub> cup of all purpose flour
- 4. Once thickened, reduce to low heat and slowly add 4 cups of Skyline Shredded Cheddar Cheese
- 5. Stir in 1 can of Skyline Chili
- 6. Add in 1 cup of Pace Picante Salsa
- 7. Add to a bowl or serving dish.
- 8. Top with Skyline Shredded Cheddar Cheese